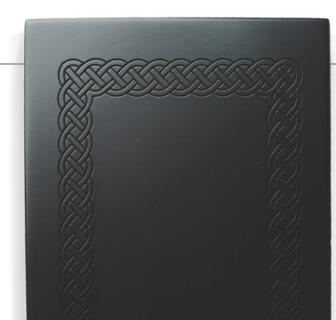

#### VITTORIO

Watch Box for Four with Celtic Braid

12 1/2" x 4 3/4" x 3 1/2"

## VITTORIO

Watch Box for Four with Celtic Braid

Watch Box

Watch Box for Ten

Watch Box for Eight

Watch Box with Triangular Key

Watch Box with Triangular Key

Watch Box with Cabuchon