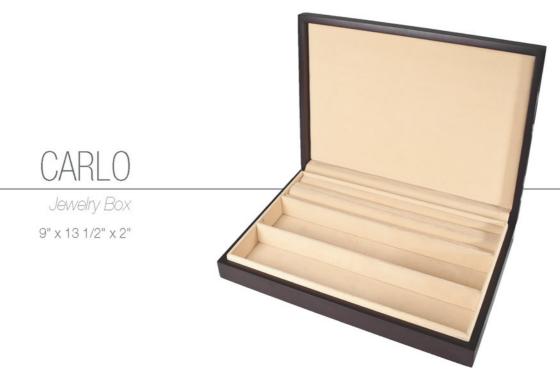

#### MARIELLE

Jewelry Box

14" x 9 1/2" x 4"

# MARIELLE

Jewelry Box

14" x 9 1/2" x 4"

Jewelry Box

Jewelry Box

Jewelry Box with Oval Frame

Jewelry Box with Oval Frame

*Jewelry Box* 11" x 7 1/2" x 2 3/4"