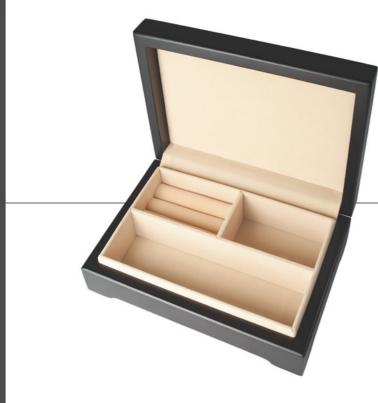

#### MARIELLE

Jewelry Box

14" x 9 1/2" x 4"

# MARIELLE

Jewelry Box

14" x 9 1/2" x 4"

Jewelry Box

Jewelry Box

Jewelry Box with Oval Frame

Jewelry Box with Oval Frame

*Jewelry Box* 11" x 7 1/2" x 2 3/4"