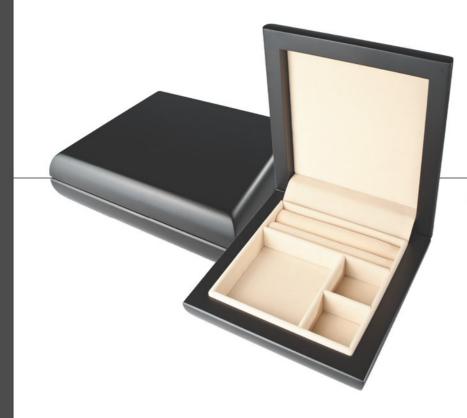

# faith & casey

2012-2013 Catalogue

#### MARIELLE

Jewelry Box

14" x 9 1/2" x 4"



#### MARIELLE

Jewelry Box

14" x 9 1/2" x 4"



# MARIELLE

Jewelry Box

14" x 9 1/2" x 4"





Jewelry Box





Jewelry Box



Jewelry Box with Oval Frame

Jewelry Box with Oval Frame









*Jewelry Box* 11" x 7 1/2" x 2 3/4"



*Jewelry Box* 11" x 7 1/2" x 2 3/4"



Mahogany Jewelry Box with Oval Frame

11" x 7 1/2" x 2 3/4"



Jewelry Box Mahogany 11" x 7 1/2" x 2 3/4"



Mahogany Jewelry Box with Oval Frame

11" x 7 1/2" x 2 3/4"





Jewelry Box



Jewelry Box with Greek Key



Jewelry Box with Greek Key



#### ALEJANDRINO

Jewelry Box



#### ALEJANDRINO

Jewelry Box



# RINGER

Ring Box



#### RINGER

Ring Box 9" x 6" x 2"



Jewelry Box 7 1/4" x 7 1/4" x 1 3/4"



Mahogany Jewelry Box with Calla Lily



Mahogany Jewelry Box with Calla Lily



Jewelry Box with Swirly Frame



Jewelry Box with Swirly Frame



#### Watch Box



Jewelry Box with Chinese Lotus

Jewelry Box with Frame & Monogram



Mahogany Watch Box



Mahogany Jewelry Box with Chinese Lotus





#### VITTORIO

Watch Box for Four with Celtic Braid

12 1/2" x 4 3/4" x 3 1/2"



## VITTORIO

Watch Box for Four with Celtic Braid



Watch Box



Watch Box for Ten



Watch Box for Eight



Watch Box with Triangular Key

Watch Box with Triangular Key





Watch Box with Cabuchon

Watch Box with Cabuchon



box for Eight

11" x 14" x 3"

KKKKKKK

N

box for Eight

11" x 14" x 3"

box for Twelve with Drawer

11 3/4" x 17 1/4" x 3"



box for Twelve with