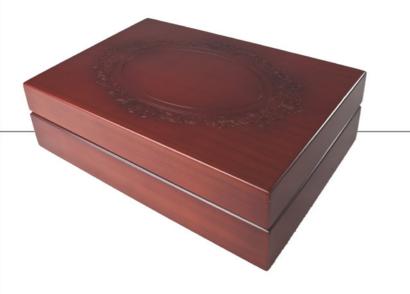

# MARIELLE

Jewelry Box

14" x 9 1/2" x 4"

Jewelry Box

Jewelry Box

Jewelry Box with Oval Frame

Jewelry Box with Oval Frame

*Jewelry Box* 11" x 7 1/2" x 2 3/4"

*Jewelry Box* 11" x 7 1/2" x 2 3/4"

Mahogany Jewelry Box with Oval Frame

11" x 7 1/2" x 2 3/4"

Jewelry Box Mahogany 11" x 7 1/2" x 2 3/4"

Mahogany Jewelry Box with Oval Frame

11" x 7 1/2" x 2 3/4"

Jewelry Box