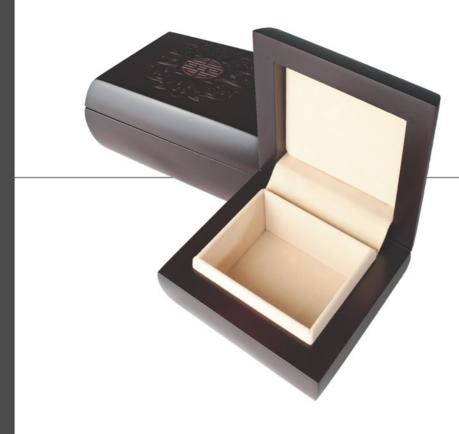

#### Watch Box

Jewelry Box with Chinese Lotus

Jewelry Box with Frame & Monogram

Mahogany Watch Box

Mahogany Jewelry Box with Chinese Lotus