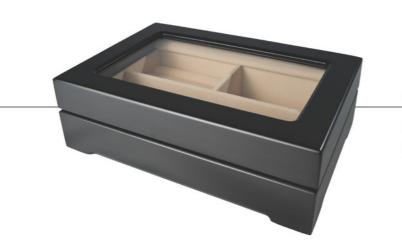

#### RINGER

Ring Box 9" x 6" x 2"

Jewelry Box 7 1/4" x 7 1/4" x 1 3/4"

Mahogany Jewelry Box with Calla Lily

Mahogany Jewelry Box with Calla Lily

Jewelry Box with Swirly Frame

Jewelry Box with Swirly Frame