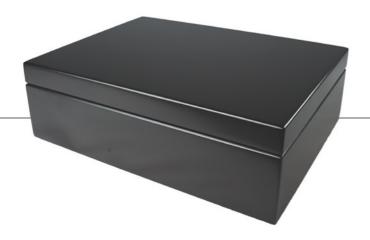

#### MARIELLE

Jewelry Box

14" x 9 1/2" x 4"

# MARIELLE

Jewelry Box

14" x 9 1/2" x 4"

Jewelry Box

Jewelry Box

Jewelry Box with Oval Frame

Jewelry Box with Oval Frame

*Jewelry Box* 11" x 7 1/2" x 2 3/4"