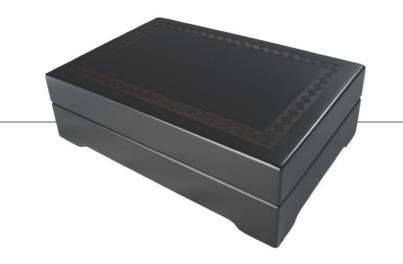

# faith & casey

2012-2013 Catalogue

#### MARIELLE

Jewelry Box

14" x 9 1/2" x 4"



#### MARIELLE

Jewelry Box

14" x 9 1/2" x 4"



# MARIELLE

Jewelry Box

14" x 9 1/2" x 4"





Jewelry Box





Jewelry Box



Jewelry Box with Oval Frame

Jewelry Box with Oval Frame









*Jewelry Box* 11" x 7 1/2" x 2 3/4"



*Jewelry Box* 11" x 7 1/2" x 2 3/4"



Mahogany Jewelry Box with Oval Frame

11" x 7 1/2" x 2 3/4"



Jewelry Box Mahogany 11" x 7 1/2" x 2 3/4"



Mahogany Jewelry Box with Oval Frame

11" x 7 1/2" x 2 3/4"





Jewelry Box



Jewelry Box with Greek Key



Jewelry Box with Greek Key



#### ALEJANDRINO

Jewelry Box



#### ALEJANDRINO

Jewelry Box



# RINGER

Ring Box



#### RINGER

Ring Box 9" x 6" x 2"



Jewelry Box 7 1/4" x 7 1/4" x 1 3/4"



Mahogany Jewelry Box with Calla Lily



Mahogany Jewelry Box with Calla Lily



Jewelry Box with Swirly Frame



Jewelry Box with Swirly Frame



#### Watch Box



Jewelry Box with Chinese Lotus

Jewelry Box with Frame & Monogram



Mahogany Watch Box



Mahogany Jewelry Box with Chinese Lotus





#### VITTORIO

Watch Box for Four with Celtic Braid

12 1/2" x 4 3/4" x 3 1/2"



## VITTORIO

Watch Box for Four with Celtic Braid



Watch Box



Watch Box for Ten



Watch Box for Eight



Watch Box with Triangular Key

Watch Box with Triangular Key





Watch Box with