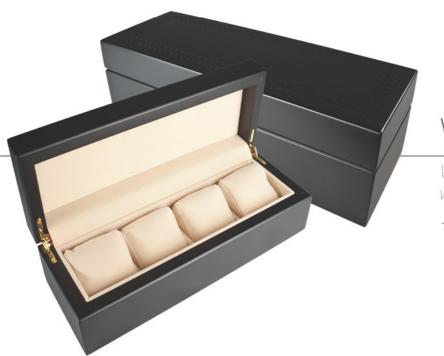

#### VITTORIO

Watch Box for Four with Celtic Braid

12 1/2" x 4 3/4" x 3 1/2"

## VITTORIO

Watch Box for Four with Celtic Braid

Watch Box

Watch Box for Ten

Watch Box for Eight

Watch Box with Triangular Key

Watch Box with Triangular Key

Watch Box with Cabuchon