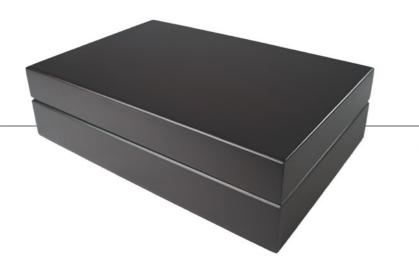

#### MARIELLE

Jewelry Box

14" x 9 1/2" x 4"

# MARIELLE

Jewelry Box

14" x 9 1/2" x 4"

Jewelry Box

Jewelry Box

Jewelry Box with Oval Frame

Jewelry Box with Oval Frame

*Jewelry Box* 11" x 7 1/2" x 2 3/4"