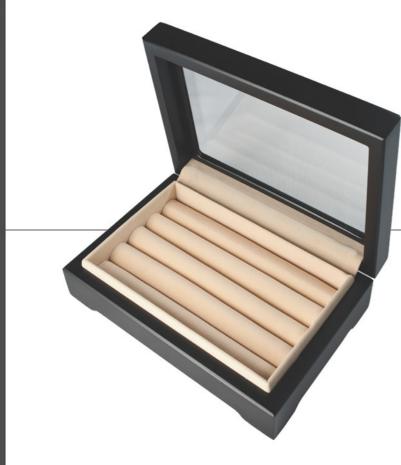

# RINGER

Ring Box

#### RINGER

Ring Box 9" x 6" x 2"

Jewelry Box 7 1/4" x 7 1/4" x 1 3/4"

Mahogany Jewelry Box with Calla Lily

Mahogany Jewelry Box with Calla Lily

Jewelry Box with Swirly Frame

Jewelry Box with Swirly Frame