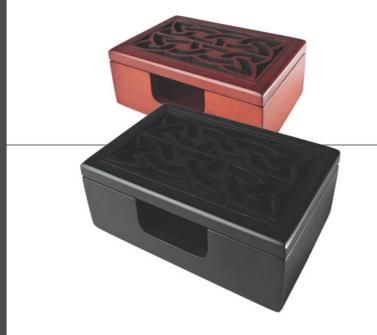

lry Box with Calla Lily



Jewelry Box with Swirly Frame



Jewelry Box with Swirly Frame



#### Watch Box



Jewelry Box with Chinese Lotus

Jewelry Box with Frame & Monogram



Mahogany Watch Box



Mahogany Jewelry Box with Chinese Lotus





#### VITTORIO

Watch Box for Four with Celtic Braid

12 1/2" x 4 3/4" x 3 1/2"



## VITTORIO

Watch Box for Four with Celtic Braid



Watch Box



Watch Box for Ten



Watch Box for Eight



Watch Box with Triangular Key

Watch Box with Triangular Key





Watch Box with Cabuchon

Watch Box with Cabuchon



box for Eight

11" x 14" x 3"

KKKKKKK

N

box for Eight

11" x 14" x 3"

box for Twelve with Drawer

11 3/4" x 17 1/4" x 3"



box for Twelve with Drawer

11 3/4" x 17 1/4" x 3"

KKKKKKK

box for Twelve with Drawer

11 3/4" x 17 1/4" x 3"





### CARD CASE

with Celtic Knot Cutout Wine & Mahogany



### CARD CASE

with Celtic Knot Cutout Wine & Mahogany

## PEN CASE

Mahogany with Celtic Knot Cutout



## PEN CASE

Mahogany with Celtic Knot Cutout



# PEN HOLDER

Mahogany with Celtic Knot Cutout