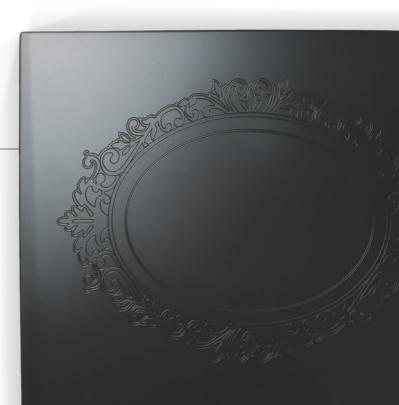

# MARIELLE

Jewelry Box

14" x 9 1/2" x 4"

Jewelry Box

Jewelry Box

Jewelry Box with Oval Frame

Jewelry Box with Oval Frame

*Jewelry Box* 11" x 7 1/2" x 2 3/4"

*Jewelry Box* 11" x 7 1/2" x 2 3/4"

Mahogany Jewelry Box with Oval Frame

11" x 7 1/2" x 2 3/4"

Jewelry Box Mahogany 11" x 7 1/2" x 2 3/4"

Mahogany Jewelry Box with Oval Frame

11" x 7 1/2" x 2 3/4"

Jewelry Box