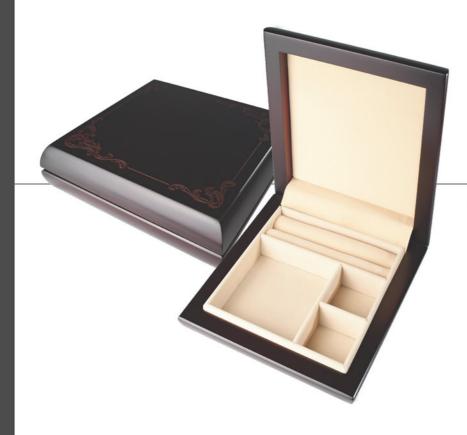

#### RINGER

Ring Box 9" x 6" x 2"

Jewelry Box 7 1/4" x 7 1/4" x 1 3/4"

Mahogany Jewelry Box with Calla Lily

Mahogany Jewelry Box with Calla Lily

Jewelry Box with Swirly Frame

Jewelry Box with Swirly Frame

#### Watch Box

Jewelry Box with Chinese Lotus

Jewelry Box with Frame & Monogram

Mahogany Watch Box

Mahogany Jewelry Box with Chinese Lotus