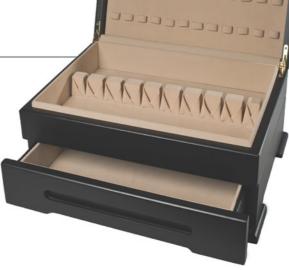

#### RINGER

Ring Box 9" x 6" x 2"

Jewelry Box 7 1/4" x 7 1/4" x 1 3/4"

Mahogany Jewelry Box with Calla Lily

Mahogany Jewelry Box with Calla Lily

Jewelry Box with Swirly Frame

Jewelry Box with Swirly Frame