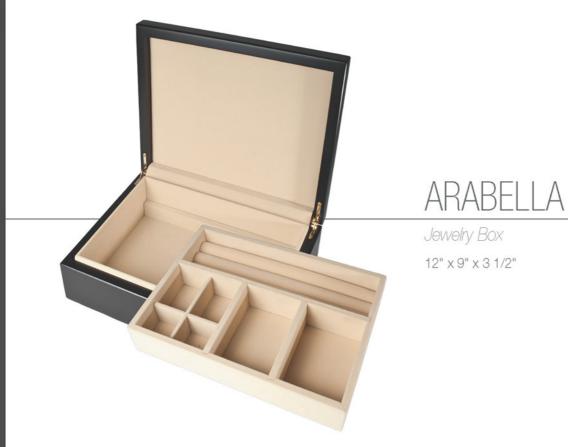

# MARIELLE

Jewelry Box

14" x 9 1/2" x 4"

Jewelry Box

Jewelry Box

Jewelry Box with Oval Frame

Jewelry Box with Oval Frame

*Jewelry Box* 11" x 7 1/2" x 2 3/4"

*Jewelry Box* 11" x 7 1/2" x 2 3/4"

Mahogany Jewelry Box with Oval Frame

11" x 7 1/2" x 2 3/4"

Jewelry Box Mahogany 11" x 7 1/2" x 2 3/4"

Mahogany Jewelry Box with Oval Frame

11" x 7 1/2" x 2 3/4"

Jewelry Box