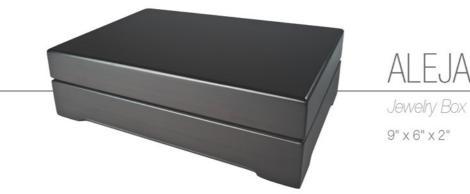

# RINGER

Ring Box

#### RINGER

Ring Box 9" x 6" x 2"

Jewelry Box 7 1/4" x 7 1/4" x 1 3/4"

Mahogany Jewelry Box with Calla Lily

Mahogany Jewelry Box with Calla Lily

Jewelry Box with Swirly Frame

Jewelry Box with Swirly Frame