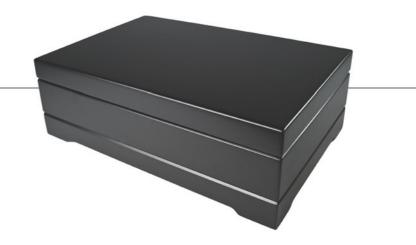

#### MARIELLE

Jewelry Box

14" x 9 1/2" x 4"

# MARIELLE

Jewelry Box

14" x 9 1/2" x 4"

Jewelry Box

Jewelry Box

Jewelry Box with Oval Frame

Jewelry Box with Oval Frame

*Jewelry Box* 11" x 7 1/2" x 2 3/4"