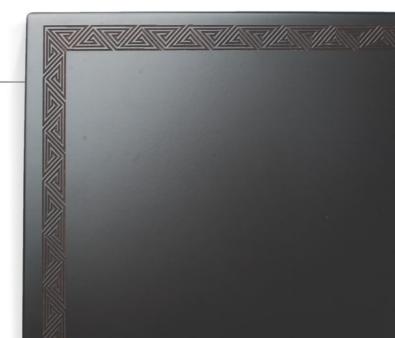

## VITTORIO

Watch Box for Four with Celtic Braid

Watch Box

Watch Box for Ten

Watch Box for Eight

Watch Box with Triangular Key

Watch Box with Triangular Key

Watch Box with Cabuchon

Watch Box with Cabuchon

box for Eight

11" x 14" x 3"

KKKKKKK

N

box for Eight

11" x 14" x 3"

box for Twelve with Drawer