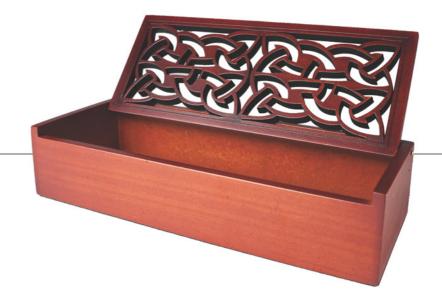

ewelry Box with Chinese Lotus





#### VITTORIO

Watch Box for Four with Celtic Braid

12 1/2" x 4 3/4" x 3 1/2"



## VITTORIO

Watch Box for Four with Celtic Braid



Watch Box



Watch Box for Ten



Watch Box for Eight



Watch Box with Triangular Key

Watch Box with Triangular Key





Watch Box with Cabuchon

Watch Box with Cabuchon



box for Eight

11" x 14" x 3"

KKKKKKK

N

box for Eight

11" x 14" x 3"

box for Twelve with Drawer

11 3/4" x 17 1/4" x 3"



box for Twelve with Drawer

11 3/4" x 17 1/4" x 3"

KKKKKKK

box for Twelve with Drawer

11 3/4" x 17 1/4" x 3"





### CARD CASE

with Celtic Knot Cutout Wine & Mahogany



### CARD CASE

with Celtic Knot Cutout Wine & Mahogany

## PEN CASE

Mahogany with Celtic Knot Cutout



## PEN CASE

Mahogany with Celtic Knot Cutout



# PEN HOLDER

Mahogany with Celtic Knot Cutout