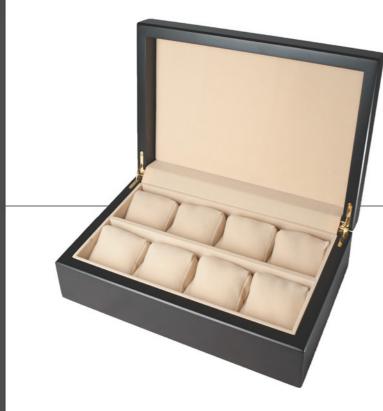

## VITTORIO

Watch Box for Four with Celtic Braid

Watch Box

Watch Box for Ten

Watch Box for Eight

Watch Box with Triangular Key

Watch Box with Triangular Key

Watch Box with Cabuchon

Watch Box with Cabuchon

box for Eight

11" x 14" x 3"

KKKKKKK

N

box for Eight

11" x 14" x 3"

box for Twelve with Drawer