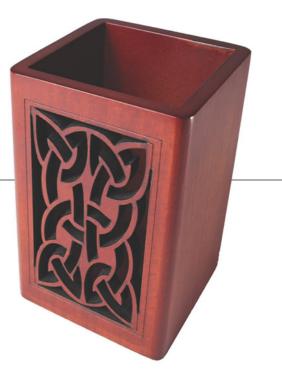

Watch Box for Four with Celtic Braid

12 1/2" x 4 3/4" x 3 1/2"



## VITTORIO

Watch Box for Four with Celtic Braid



Watch Box



Watch Box for Ten



Watch Box for Eight



Watch Box with Triangular Key

Watch Box with Triangular Key





Watch Box with Cabuchon

Watch Box with Cabuchon



box for Eight

11" x 14" x 3"

KKKKKKK

N

box for Eight

11" x 14" x 3"

box for Twelve with Drawer

11 3/4" x 17 1/4" x 3"



box for Twelve with Drawer

11 3/4" x 17 1/4" x 3"

KKKKKKK

box for Twelve with Drawer

11 3/4" x 17 1/4" x 3"





### CARD CASE

with Celtic Knot Cutout Wine & Mahogany



### CARD CASE

with Celtic Knot Cutout Wine & Mahogany

## PEN CASE

Mahogany with Celtic Knot Cutout



## PEN CASE

Mahogany with Celtic Knot Cutout



# PEN HOLDER

Mahogany with Celtic Knot Cutout