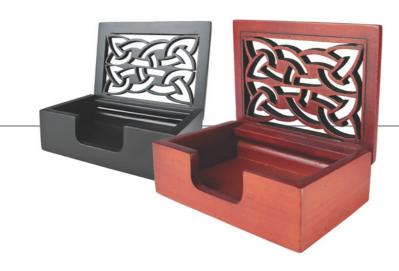

Jewelry Box with Swirly Frame



#### Watch Box



Jewelry Box with Chinese Lotus

Jewelry Box with Frame & Monogram



Mahogany Watch Box



Mahogany Jewelry Box with Chinese Lotus





#### VITTORIO

Watch Box for Four with Celtic Braid

12 1/2" x 4 3/4" x 3 1/2"



## VITTORIO

Watch Box for Four with Celtic Braid



Watch Box



Watch Box for Ten



Watch Box for Eight



Watch Box with Triangular Key

Watch Box with Triangular Key





Watch Box with Cabuchon

Watch Box with Cabuchon



box for Eight

11" x 14" x 3"

KKKKKKK

N

box for Eight

11" x 14" x 3"

box for Twelve with Drawer

11 3/4" x 17 1/4" x 3"



box for Twelve with Drawer

11 3/4" x 17 1/4" x 3"

KKKKKKK

box for Twelve with Drawer

11 3/4" x 17 1/4" x 3"





### CARD CASE

with Celtic Knot Cutout Wine & Mahogany



### CARD CASE

with Celtic Knot Cutout Wine & Mahogany

## PEN CASE

Mahogany with Celtic Knot Cutout



## PEN CASE

Mahogany with Celtic Knot Cutout



# PEN HOLDER

Mahogany with Celtic Knot Cutout