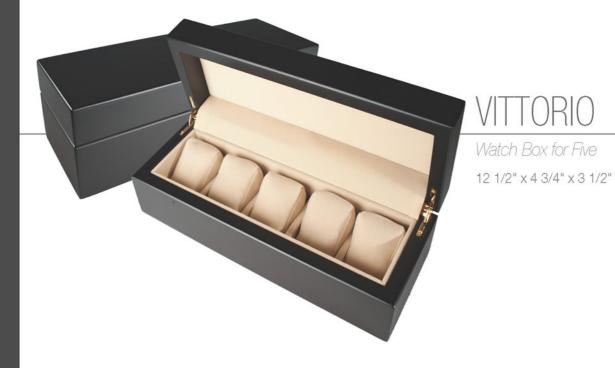

e









*Jewelry Box* 11" x 7 1/2" x 2 3/4"



*Jewelry Box* 11" x 7 1/2" x 2 3/4"



Mahogany Jewelry Box with Oval Frame

11" x 7 1/2" x 2 3/4"



Jewelry Box Mahogany 11" x 7 1/2" x 2 3/4"



Mahogany Jewelry Box with Oval Frame

11" x 7 1/2" x 2 3/4"





Jewelry Box



Jewelry Box with Greek Key



Jewelry Box with Greek Key



#### ALEJANDRINO

Jewelry Box



#### ALEJANDRINO

Jewelry Box



# RINGER

Ring Box



#### RINGER

Ring Box 9" x 6" x 2"



Jewelry Box 7 1/4" x 7 1/4" x 1 3/4"



Mahogany Jewelry Box with Calla Lily



Mahogany Jewelry Box with Calla Lily



Jewelry Box with Swirly Frame



Jewelry Box with Swirly Frame



#### Watch Box



Jewelry Box with Chinese Lotus

Jewelry Box with Frame & Monogram



Mahogany Watch Box



Mahogany Jewelry Box with Chinese Lotus





#### VITTORIO

Watch Box for Four with Celtic Braid

12 1/2" x 4 3/4" x 3 1/2"



## VITTORIO

Watch Box for Four with Celtic Braid



Watch Box



Watch Box for Ten



Watch Box for Eight



Watch Box with Triangular Key

Watch Box with Triangular Key





Watch Box with Cabuchon

Watch Box with Cabuchon



box for Eight

11" x 14" x 3"

KKKKKKK

N

box for Eight

11" x 14" x 3"

box for Twelve with Drawer

11 3/4" x 17 1/4" x 3"



box for Twelve with Drawer

11 3/4" x 17 1/4" x 3"

KKKKKKK

box for Twelve with Drawer

11 3/4" x 17 1/4" x 3"





### CARD CASE

with Celtic Knot Cutout Wine & Mahogany



### CARD CASE

with Celtic Knot Cutout Wine & Mahogany

## PEN CASE

Mahogany with Celtic Knot Cutout



## PEN CASE

Mahogany with Celtic Knot Cutout



# PEN HOLDER

Mahogany with C