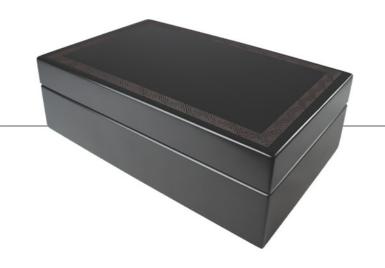

## VITTORIO

Watch Box for Four with Celtic Braid

Watch Box

Watch Box for Ten

Watch Box for Eight

Watch Box with Triangular Key

Watch Box with Triangular Key

Watch Box with Cabuchon

Watch Box with Cabuchon

box for Eight

11" x 14" x 3"

KKKKKKK

N

box for Eight

11" x 14" x 3"

box for Twelve with Drawer