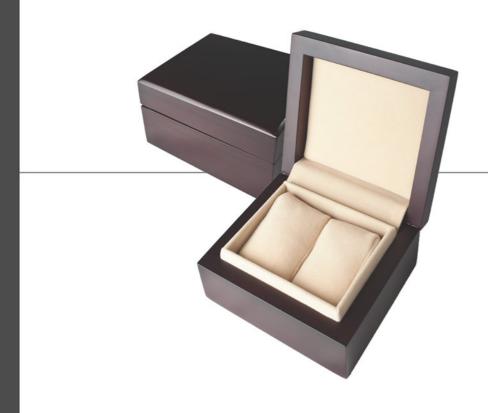

#### Watch Box

Jewelry Box with Chinese Lotus

Jewelry Box with Frame & Monogram

Mahogany Watch Box

Mahogany Jewelry Box with Chinese Lotus