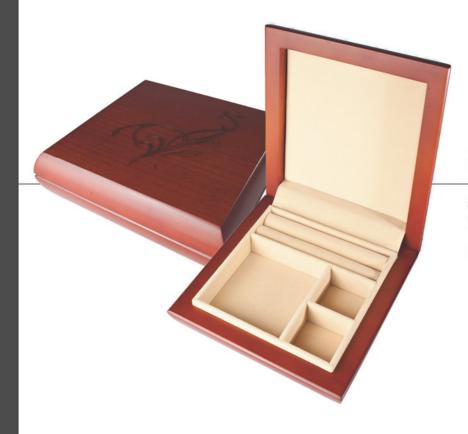

#### MARIELLE

Jewelry Box

14" x 9 1/2" x 4"

# MARIELLE

Jewelry Box

14" x 9 1/2" x 4"

Jewelry Box

Jewelry Box

Jewelry Box with Oval Frame

Jewelry Box with Oval Frame

*Jewelry Box* 11" x 7 1/2" x 2 3/4"