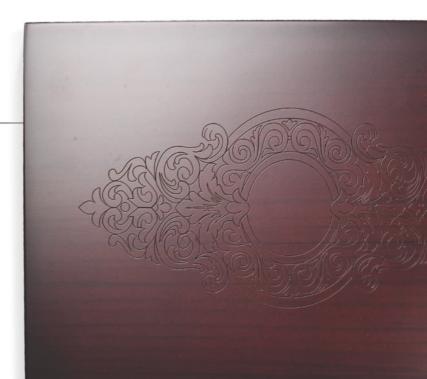

# MARIELLE

Jewelry Box

14" x 9 1/2" x 4"

Jewelry Box

Jewelry Box

Jewelry Box with Oval Frame

Jewelry Box with Oval Frame

*Jewelry Box* 11" x 7 1/2" x 2 3/4"

*Jewelry Box* 11" x 7 1/2" x 2 3/4"

Mahogany Jewelry Box with Oval Frame

11" x 7 1/2" x 2 3/4"

Jewelry Box Mahogany 11" x 7 1/2" x 2 3/4"

Mahogany Jewelry Box with Oval Frame

11" x 7 1/2" x 2 3/4"

Jewelry Box