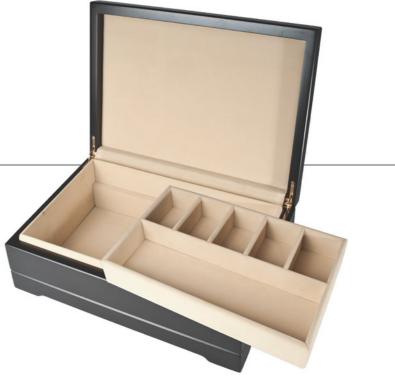

#### MARIELLE

Jewelry Box

14" x 9 1/2" x 4"

# MARIELLE

Jewelry Box

14" x 9 1/2" x 4"

Jewelry Box

Jewelry Box

Jewelry Box with Oval Frame

Jewelry Box with Oval Frame

*Jewelry Box* 11" x 7 1/2" x 2 3/4"