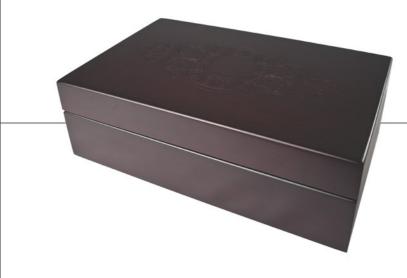

# MARIELLE

Jewelry Box

14" x 9 1/2" x 4"

Jewelry Box

Jewelry Box

Jewelry Box with Oval Frame

Jewelry Box with Oval Frame

*Jewelry Box* 11" x 7 1/2" x 2 3/4"

*Jewelry Box* 11" x 7 1/2" x 2 3/4"

Mahogany Jewelry Box with Oval Frame

11" x 7 1/2" x 2 3/4"

Jewelry Box Mahogany 11" x 7 1/2" x 2 3/4"

Mahogany Jewelry Box with Oval Frame

11" x 7 1/2" x 2 3/4"

Jewelry Box