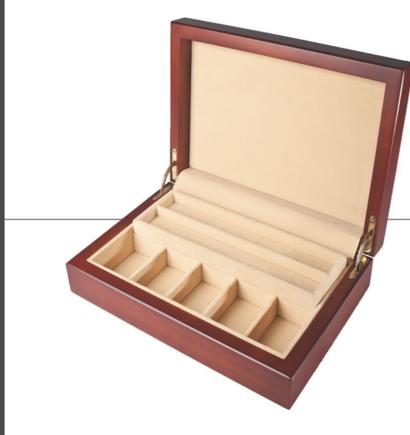

# MARIELLE

Jewelry Box

14" x 9 1/2" x 4"

Jewelry Box

Jewelry Box

Jewelry Box with Oval Frame

Jewelry Box with Oval Frame

*Jewelry Box* 11" x 7 1/2" x 2 3/4"

*Jewelry Box* 11" x 7 1/2" x 2 3/4"

Mahogany Jewelry Box with Oval Frame

11" x 7 1/2" x 2 3/4"

Jewelry Box Mahogany 11" x 7 1/2" x 2 3/4"

Mahogany Jewelry Box with Oval Frame

11" x 7 1/2" x 2 3/4"

Jewelry Box