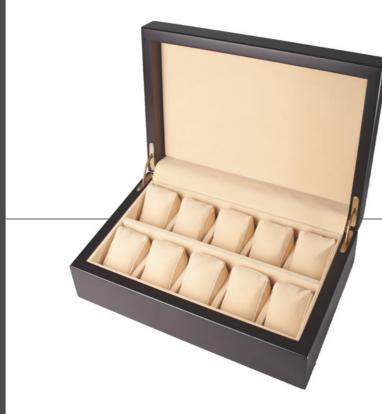

## VITTORIO

Watch Box for Four with Celtic Braid

Watch Box

Watch Box for Ten

Watch Box for Eight

Watch Box with Triangular Key

Watch Box with Triangular Key

Watch Box with Cabuchon

Watch Box with Cabuchon

box for Eight

11" x 14" x 3"

KKKKKKK

N

box for Eight

11" x 14" x 3"

box for Twelve with Drawer