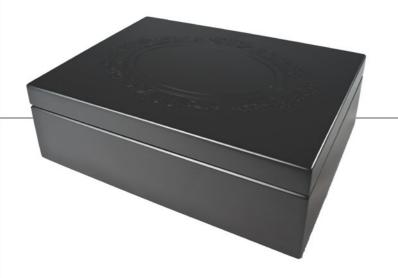

# MARIELLE

Jewelry Box

14" x 9 1/2" x 4"

Jewelry Box

Jewelry Box

Jewelry Box with Oval Frame

Jewelry Box with Oval Frame

*Jewelry Box* 11" x 7 1/2" x 2 3/4"

*Jewelry Box* 11" x 7 1/2" x 2 3/4"

Mahogany Jewelry Box with Oval Frame

11" x 7 1/2" x 2 3/4"

Jewelry Box Mahogany 11" x 7 1/2" x 2 3/4"

Mahogany Jewelry Box with Oval Frame

11" x 7 1/2" x 2 3/4"

Jewelry Box