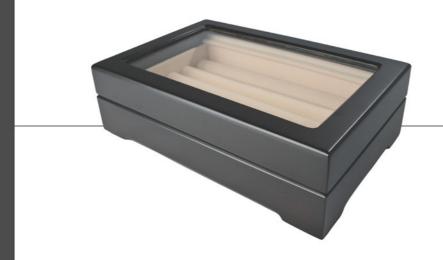

#### MARIELLE

Jewelry Box

14" x 9 1/2" x 4"

# MARIELLE

Jewelry Box

14" x 9 1/2" x 4"

Jewelry Box

Jewelry Box

Jewelry Box with Oval Frame

Jewelry Box with Oval Frame

*Jewelry Box* 11" x 7 1/2" x 2 3/4"