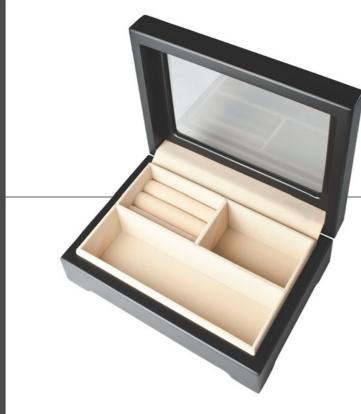

#### MARIELLE

Jewelry Box

14" x 9 1/2" x 4"

# MARIELLE

Jewelry Box

14" x 9 1/2" x 4"

Jewelry Box

Jewelry Box

Jewelry Box with Oval Frame

Jewelry Box with Oval Frame

*Jewelry Box* 11" x 7 1/2" x 2 3/4"