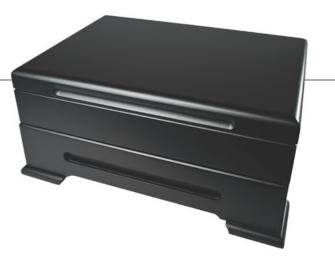

#### RINGER

Ring Box 9" x 6" x 2"

Jewelry Box 7 1/4" x 7 1/4" x 1 3/4"

Mahogany Jewelry Box with Calla Lily

Mahogany Jewelry Box with Calla Lily

Jewelry Box with Swirly Frame

Jewelry Box with Swirly Frame