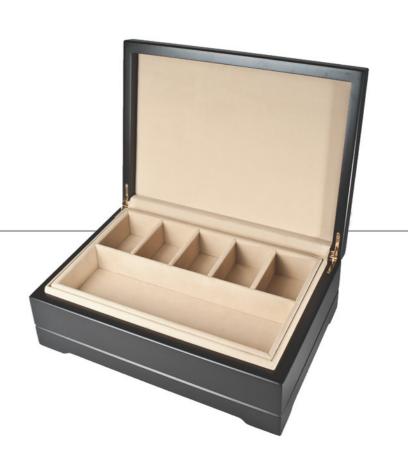

#### MARIELLE

Jewelry Box

14" x 9 1/2" x 4"

# MARIELLE

Jewelry Box

14" x 9 1/2" x 4"

Jewelry Box

Jewelry Box

Jewelry Box with Oval Frame

Jewelry Box with Oval Frame

*Jewelry Box* 11" x 7 1/2" x 2 3/4"