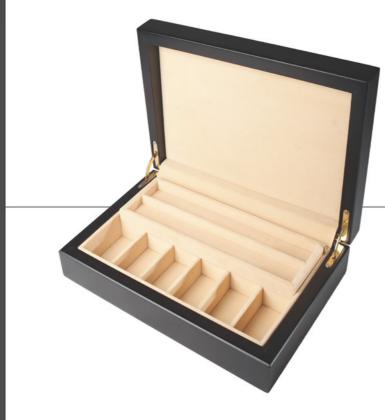

#### MARIELLE

Jewelry Box

14" x 9 1/2" x 4"

# MARIELLE

Jewelry Box

14" x 9 1/2" x 4"

Jewelry Box

Jewelry Box

Jewelry Box with Oval Frame

Jewelry Box with Oval Frame

*Jewelry Box* 11" x 7 1/2" x 2 3/4"