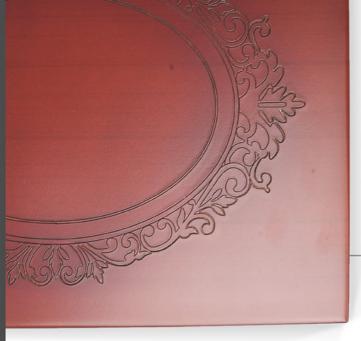

# MARIELLE

Jewelry Box

14" x 9 1/2" x 4"

Jewelry Box

Jewelry Box

Jewelry Box with Oval Frame

Jewelry Box with Oval Frame

*Jewelry Box* 11" x 7 1/2" x 2 3/4"

*Jewelry Box* 11" x 7 1/2" x 2 3/4"

Mahogany Jewelry Box with Oval Frame

11" x 7 1/2" x 2 3/4"

Jewelry Box Mahogany 11" x 7 1/2" x 2 3/4"

Mahogany Jewelry Box with Oval Frame

11" x 7 1/2" x 2 3/4"

Jewelry Box