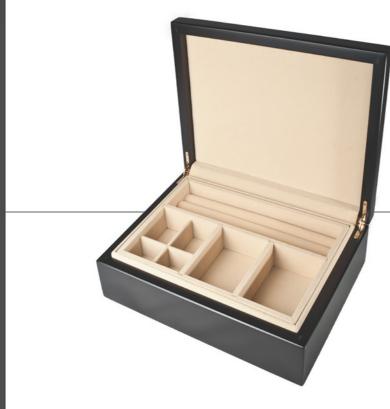

# MARIELLE

Jewelry Box

14" x 9 1/2" x 4"

Jewelry Box

Jewelry Box

Jewelry Box with Oval Frame

Jewelry Box with Oval Frame

*Jewelry Box* 11" x 7 1/2" x 2 3/4"

*Jewelry Box* 11" x 7 1/2" x 2 3/4"

Mahogany Jewelry Box with Oval Frame

11" x 7 1/2" x 2 3/4"

Jewelry Box Mahogany 11" x 7 1/2" x 2 3/4"

Mahogany Jewelry Box with Oval Frame

11" x 7 1/2" x 2 3/4"

Jewelry Box