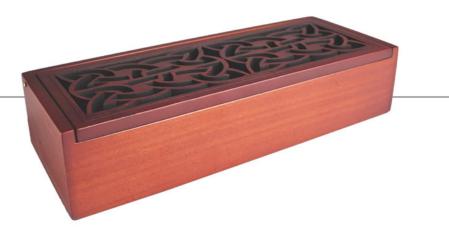

me & Monogram



Mahogany Watch Box



Mahogany Jewelry Box with Chinese Lotus





#### VITTORIO

Watch Box for Four with Celtic Braid

12 1/2" x 4 3/4" x 3 1/2"



## VITTORIO

Watch Box for Four with Celtic Braid



Watch Box



Watch Box for Ten



Watch Box for Eight



Watch Box with Triangular Key

Watch Box with Triangular Key





Watch Box with Cabuchon

Watch Box with Cabuchon



box for Eight

11" x 14" x 3"

KKKKKKK

N

box for Eight

11" x 14" x 3"

box for Twelve with Drawer

11 3/4" x 17 1/4" x 3"



box for Twelve with Drawer

11 3/4" x 17 1/4" x 3"

KKKKKKK

box for Twelve with Drawer

11 3/4" x 17 1/4" x 3"





### CARD CASE

with Celtic Knot Cutout Wine & Mahogany



### CARD CASE

with Celtic Knot Cutout Wine & Mahogany

## PEN CASE

Mahogany with Celtic Knot Cutout



## PEN CASE

Mahogany with Celtic Knot Cutout



# PEN HOLDER

Mahogany with Celtic Knot Cutout