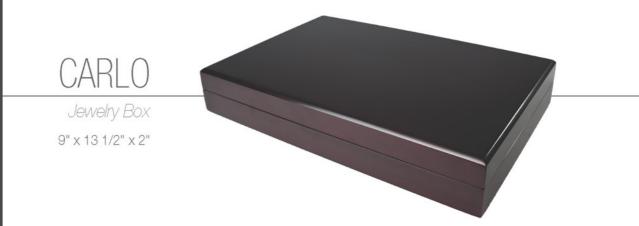

#### MARIELLE

Jewelry Box

14" x 9 1/2" x 4"

# MARIELLE

Jewelry Box

14" x 9 1/2" x 4"

Jewelry Box

Jewelry Box

Jewelry Box with Oval Frame

Jewelry Box with Oval Frame

*Jewelry Box* 11" x 7 1/2" x 2 3/4"